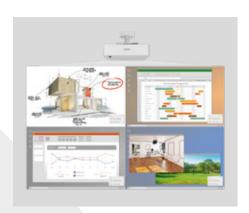

## Optimise meeting interactions

Combine up to four sources, such as video conference systems from multiple video sources and presentations, by creating a sliding split screen\*.

## Agile collaborative spaces

Transform your workspace with large, scalable displays. Epson's easy-to-use display solutions are designed to enrich collaborative and agile working environments. They boost engagement, and promote greater knowledge sharing with students, colleagues, clients and conference delegates using the latest and most versatile connectivity options.