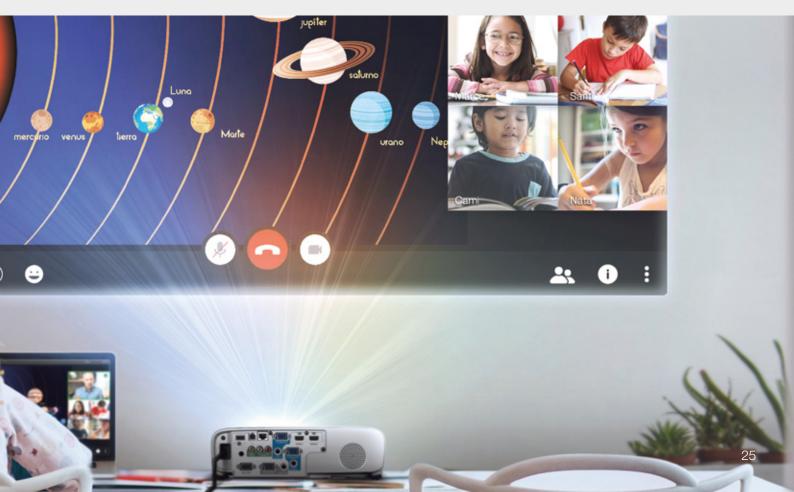

## Agile collaborative spaces

Transform your workspace with large, scalable displays. Epson's easy-to-use display solutions are designed to enrich collaborative and agile working environments. They boost engagement, and promote greater knowledge sharing with students, colleagues, clients and conference delegates using the latest and most versatile connectivity options.

#### Collaborate and connect

Create agile working environments and share content quickly and simply with easy-to-use, intuitive on-screen interfaces and optional pen or finger touch on the interactive models.

## Optimise meeting interactions

Combine up to four sources, such as video conference systems from multiple video sources and presentations, by creating a sliding split screen\*.