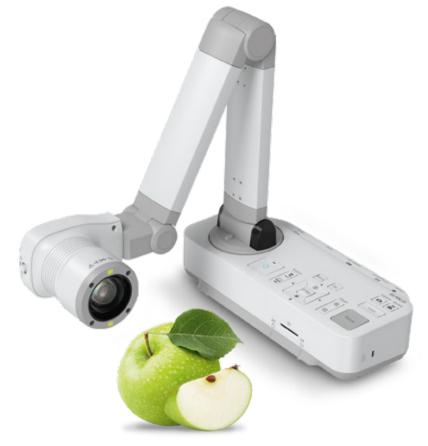

## Bring content to life

Bring content into a new dimension by capturing and recording 3D objects and displaying them on the big screen. These compact high-resolution video cameras are easy to connect to your projector, whether you're at home or in the office.

## Crisp detail

Capture and record pictures and objects in Full HD using the high-resolution 2-megapixel camera. The optical and digital zoom provides ultra-sharp detail and magnification. Rely on smooth video with no motion blur thanks to a high frame rate of 30 frames per second.

## Large, real life image capture

Enjoy full flexibility from any angle by rotating the camera and amplifying content. Easily capture larger materials up to A3 in size – from full A4 textbook spreads to large 3D objects – without having to reposition them.

## Microscope attachment included

Included as standard on ELPDC13 and ELPDC21.