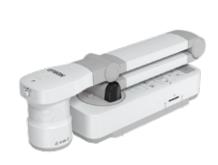

## Bring content to life

Bring content into a new dimension by capturing and recording 3D objects and displaying them on the big screen. These compact high-resolution video cameras are easy to connect to your projector, whether you're at home or in the office.

## Crisp detail

Capture and record pictures and objects in Full HD using the high-resolution 2-megapixel camera. The optical and digital zoom provides ultra-sharp detail and magnification. Rely on smooth video with no motion blur thanks to a high frame rate of 30 frames per second.

## Large, real life image capture

Enjoy full flexibility from any angle by rotating the camera and amplifying content. Easily capture larger materials up to A3 in size – from full A4 textbook spreads to large 3D objects – without having to reposition them.

## Easy operation, simple control

Access camera controls easily on-screen for hassle-free presenting without having to move between PC, projector and camera.

## A versatile presenting partner

Recordings of images, clips, screen pictures and annotations from another device can be saved and viewed using the SD card slot and reader.

## Microscope attachment included

Included as standard on ELPDC13 and ELPDC21.

## **Visualisers**

ELPDC07, ELPDC13, ELPDC21 Supplied with carry case.